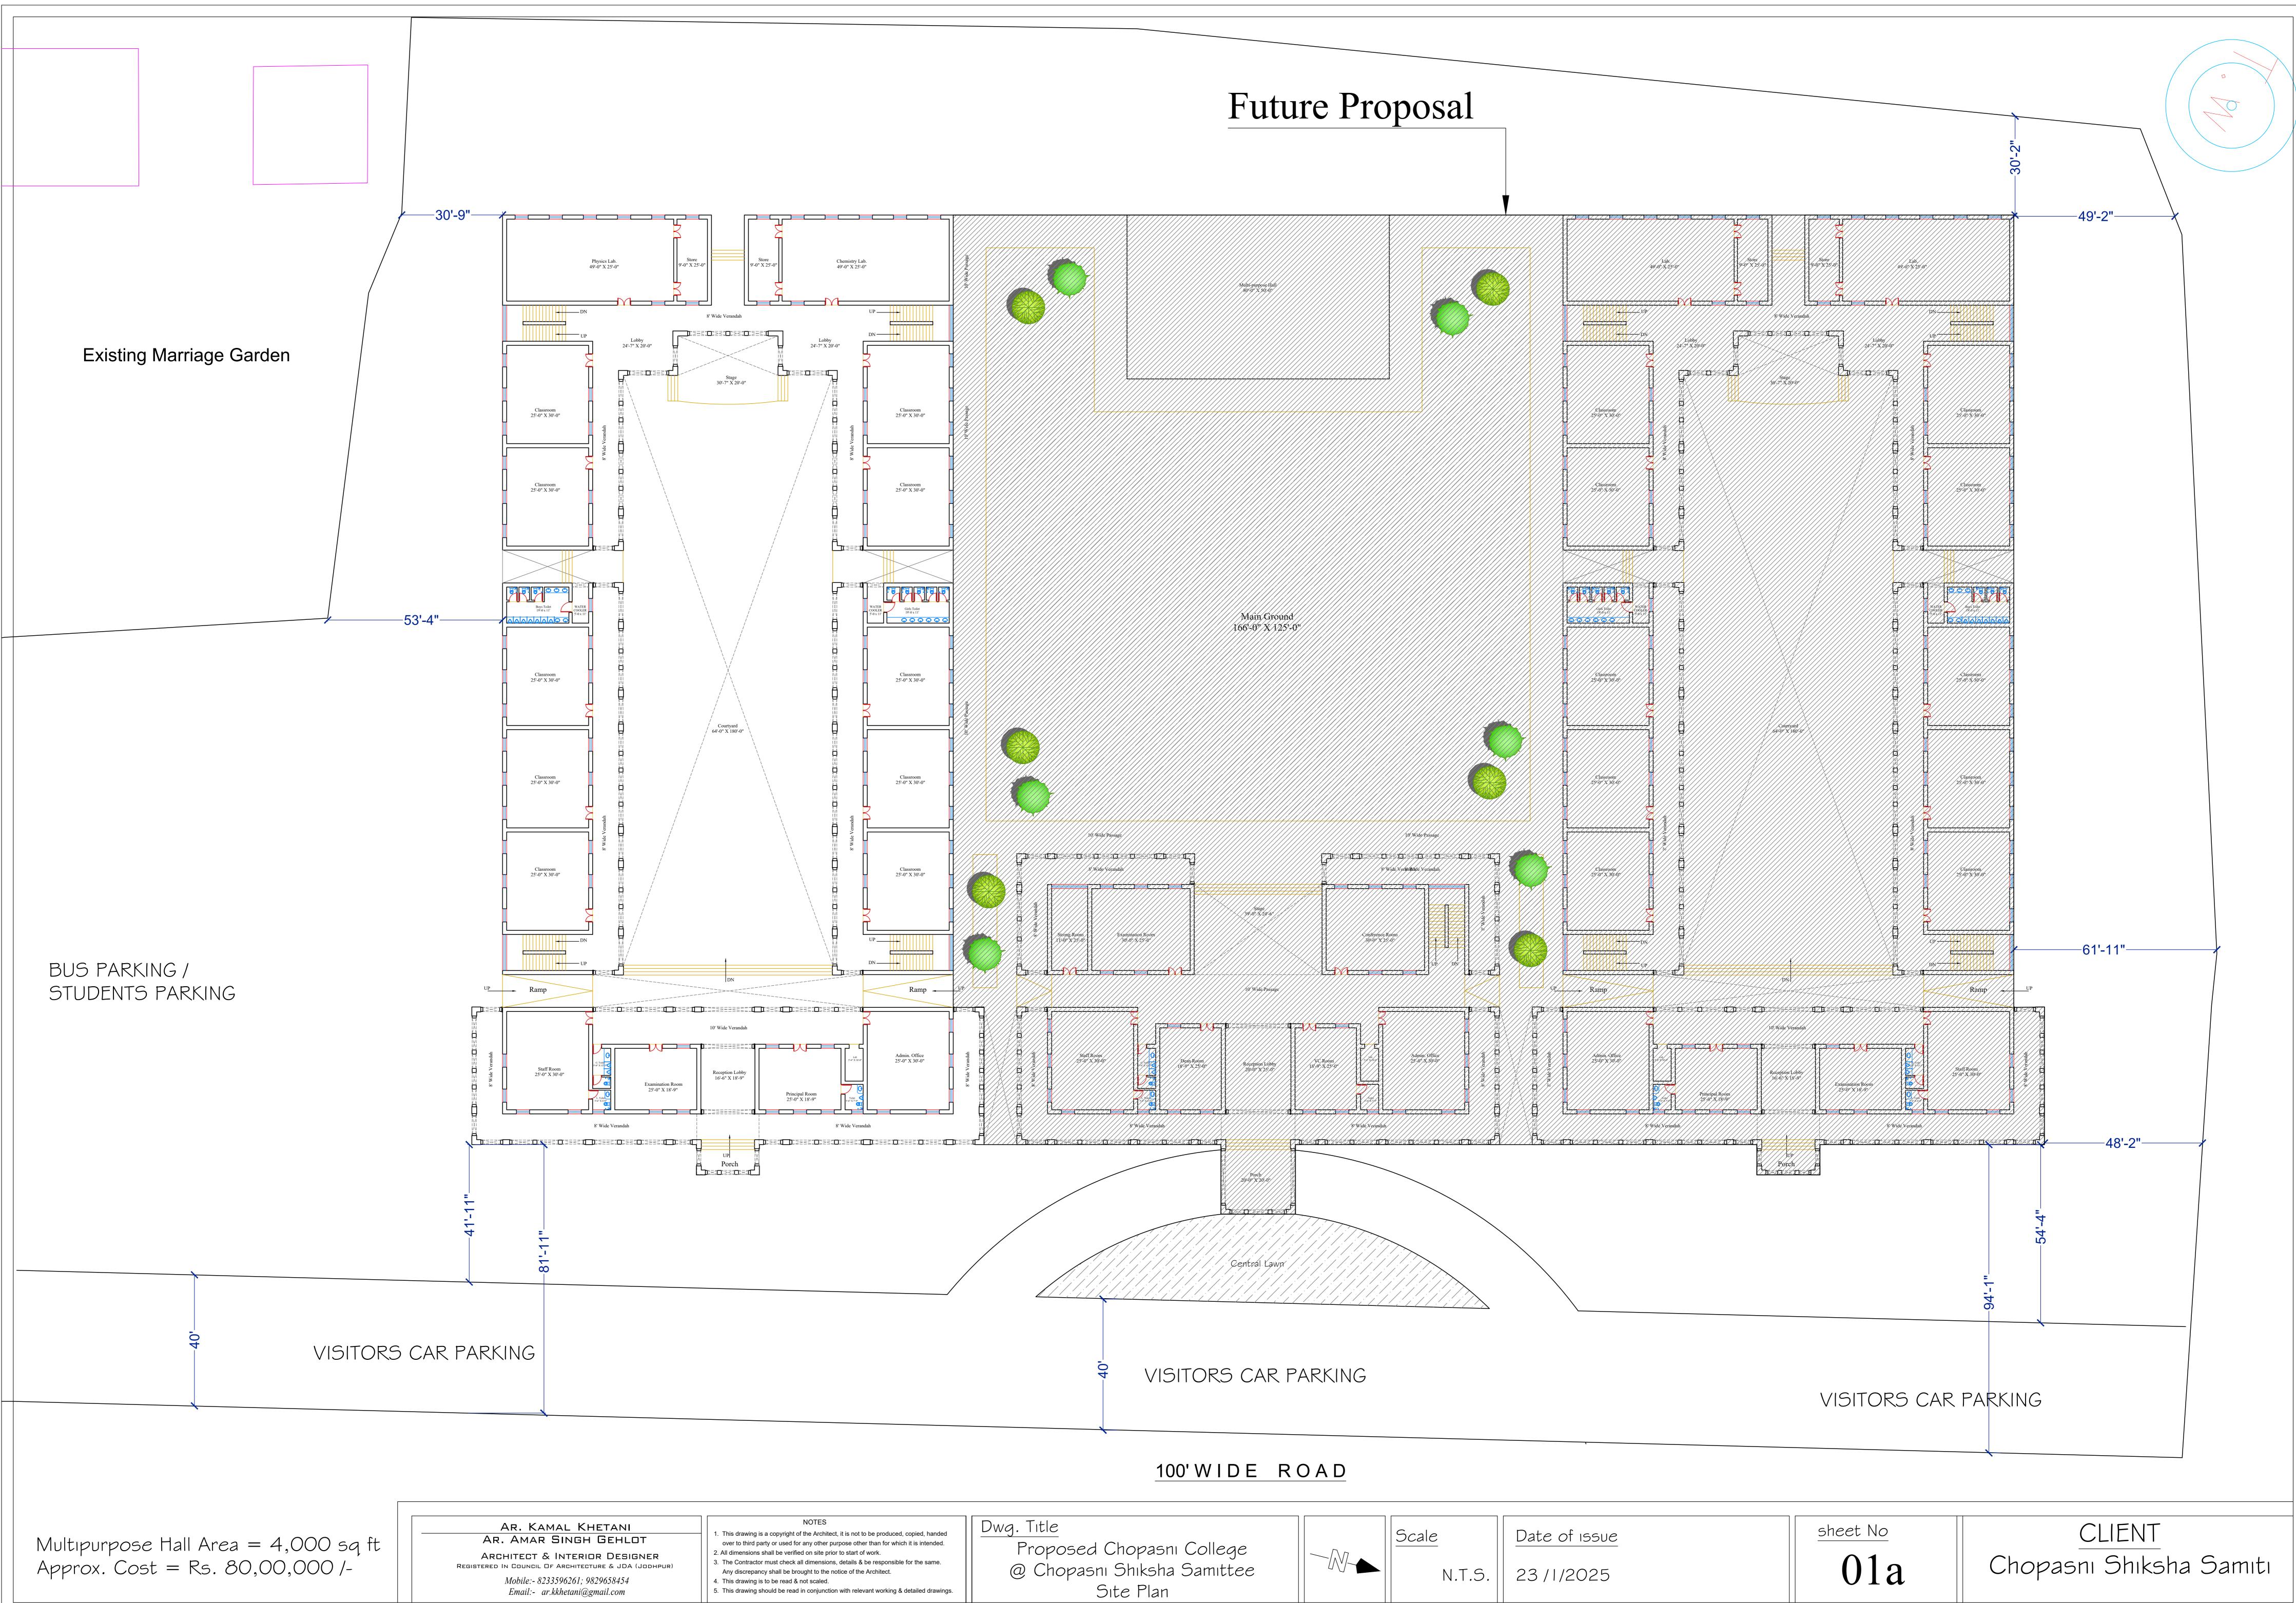

Secretary Chopasni Shiksha Samiti, Chopasni, Jodhpur.

| I<br>LOT<br>SIGNER | NOTES <ol> <li>This drawing is a copyright of the Architect, it is not to be produced, copied, handed over to third party or used for any other purpose other than for which it is intended.</li> <li>All dimensions shall be verified on site prior to start of work.</li> </ol>                                                      | Dwg. Title<br>Proposed Chopasni Colled |
|--------------------|----------------------------------------------------------------------------------------------------------------------------------------------------------------------------------------------------------------------------------------------------------------------------------------------------------------------------------------|----------------------------------------|
| A (Jodhpur)<br>4   | <ol> <li>The Contractor must check all dimensions, details &amp; be responsible for the same.<br/>Any discrepancy shall be brought to the notice of the Architect.</li> <li>This drawing is to be read &amp; not scaled.</li> <li>This drawing should be read in conjunction with relevant working &amp; detailed drawings.</li> </ol> | © Chopasnı Shiksha Samıt<br>Sıte Plan  |

| ge  | Scale  | Date of issue | shee |
|-----|--------|---------------|------|
| tee | N.T.S. | 23 / 1 / 2025 |      |

| Ldt / LAP |
|-----------|
| 57Ø       |
| 49Ø       |
| 46Ø       |
|           |