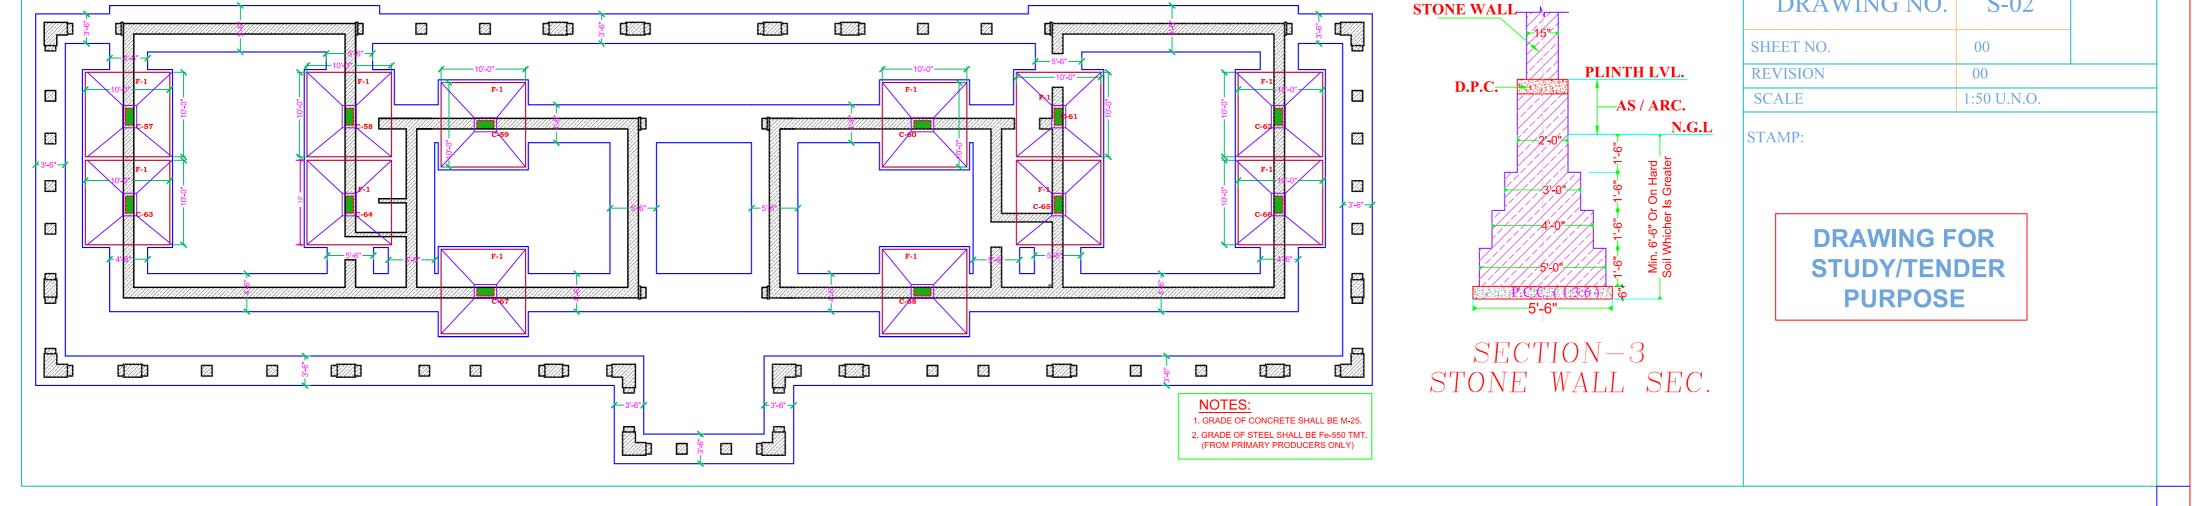

| MARK             | DATE   |    | DESCH    | RIPTION |
|------------------|--------|----|----------|---------|
| <b>REVISION:</b> |        |    |          |         |
| PROJECT NO.:     |        |    |          |         |
| DRAWN BY: MA     | HENDRA | A  |          |         |
| CHECKED BY: RA   | HUL    |    |          |         |
| FILE LOCATION :  |        |    |          |         |
|                  |        |    |          |         |
| SHEET TITLE:     |        |    |          |         |
|                  |        |    |          |         |
| EXCA             | VATI   | ON | PLAN     | l i     |
|                  |        |    |          |         |
| DATE             |        |    | 22.03.20 | )25     |
| DRAWING          | NO.    | S  | -01      | NORTH:  |