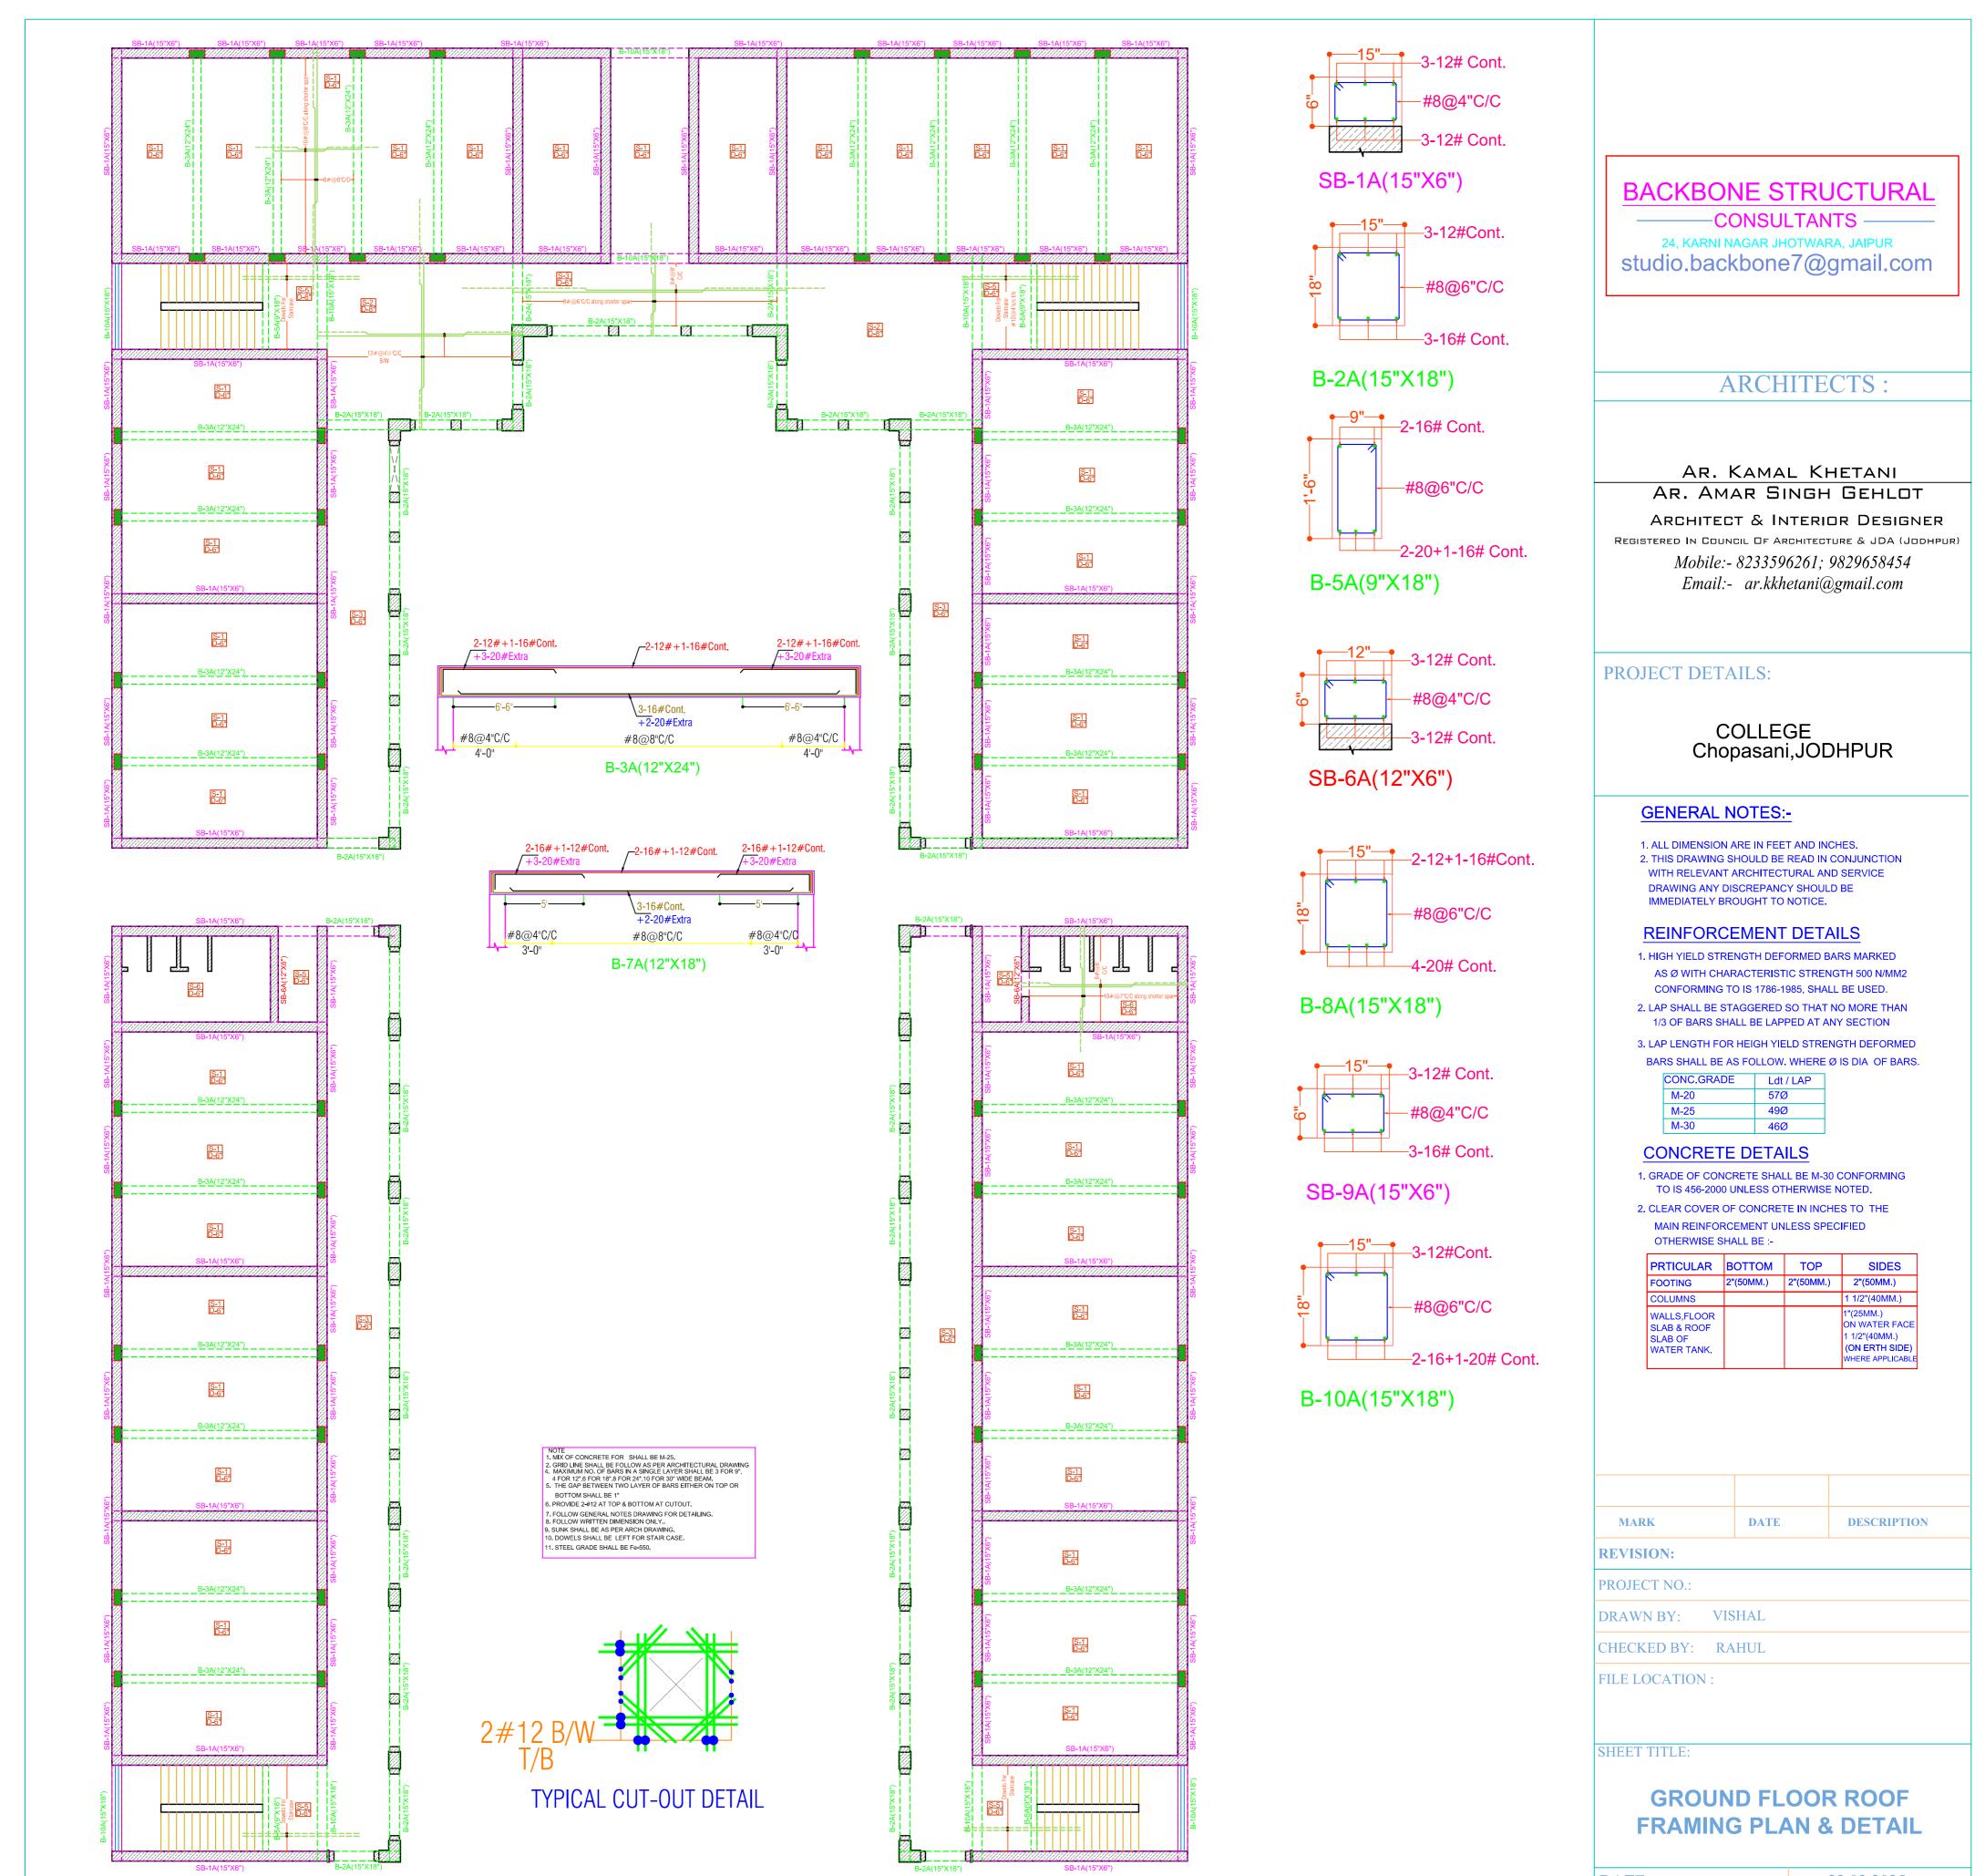

| PRTICULAR                                            | воттом    | TOP       | SIDES                                                                             |
|------------------------------------------------------|-----------|-----------|-----------------------------------------------------------------------------------|
| FOOTING                                              | 2"(50MM.) | 2"(50MM.) | 2"(50MM.)                                                                         |
| COLUMNS                                              |           |           | 1 1/2"(40MM.)                                                                     |
| WALLS,FLOOR<br>SLAB & ROOF<br>SLAB OF<br>WATER TANK. |           |           | 1"(25MM.)<br>ON WATER FACE<br>1 1/2"(40MM.)<br>(ON ERTH SIDE)<br>WHERE APPLICABLE |