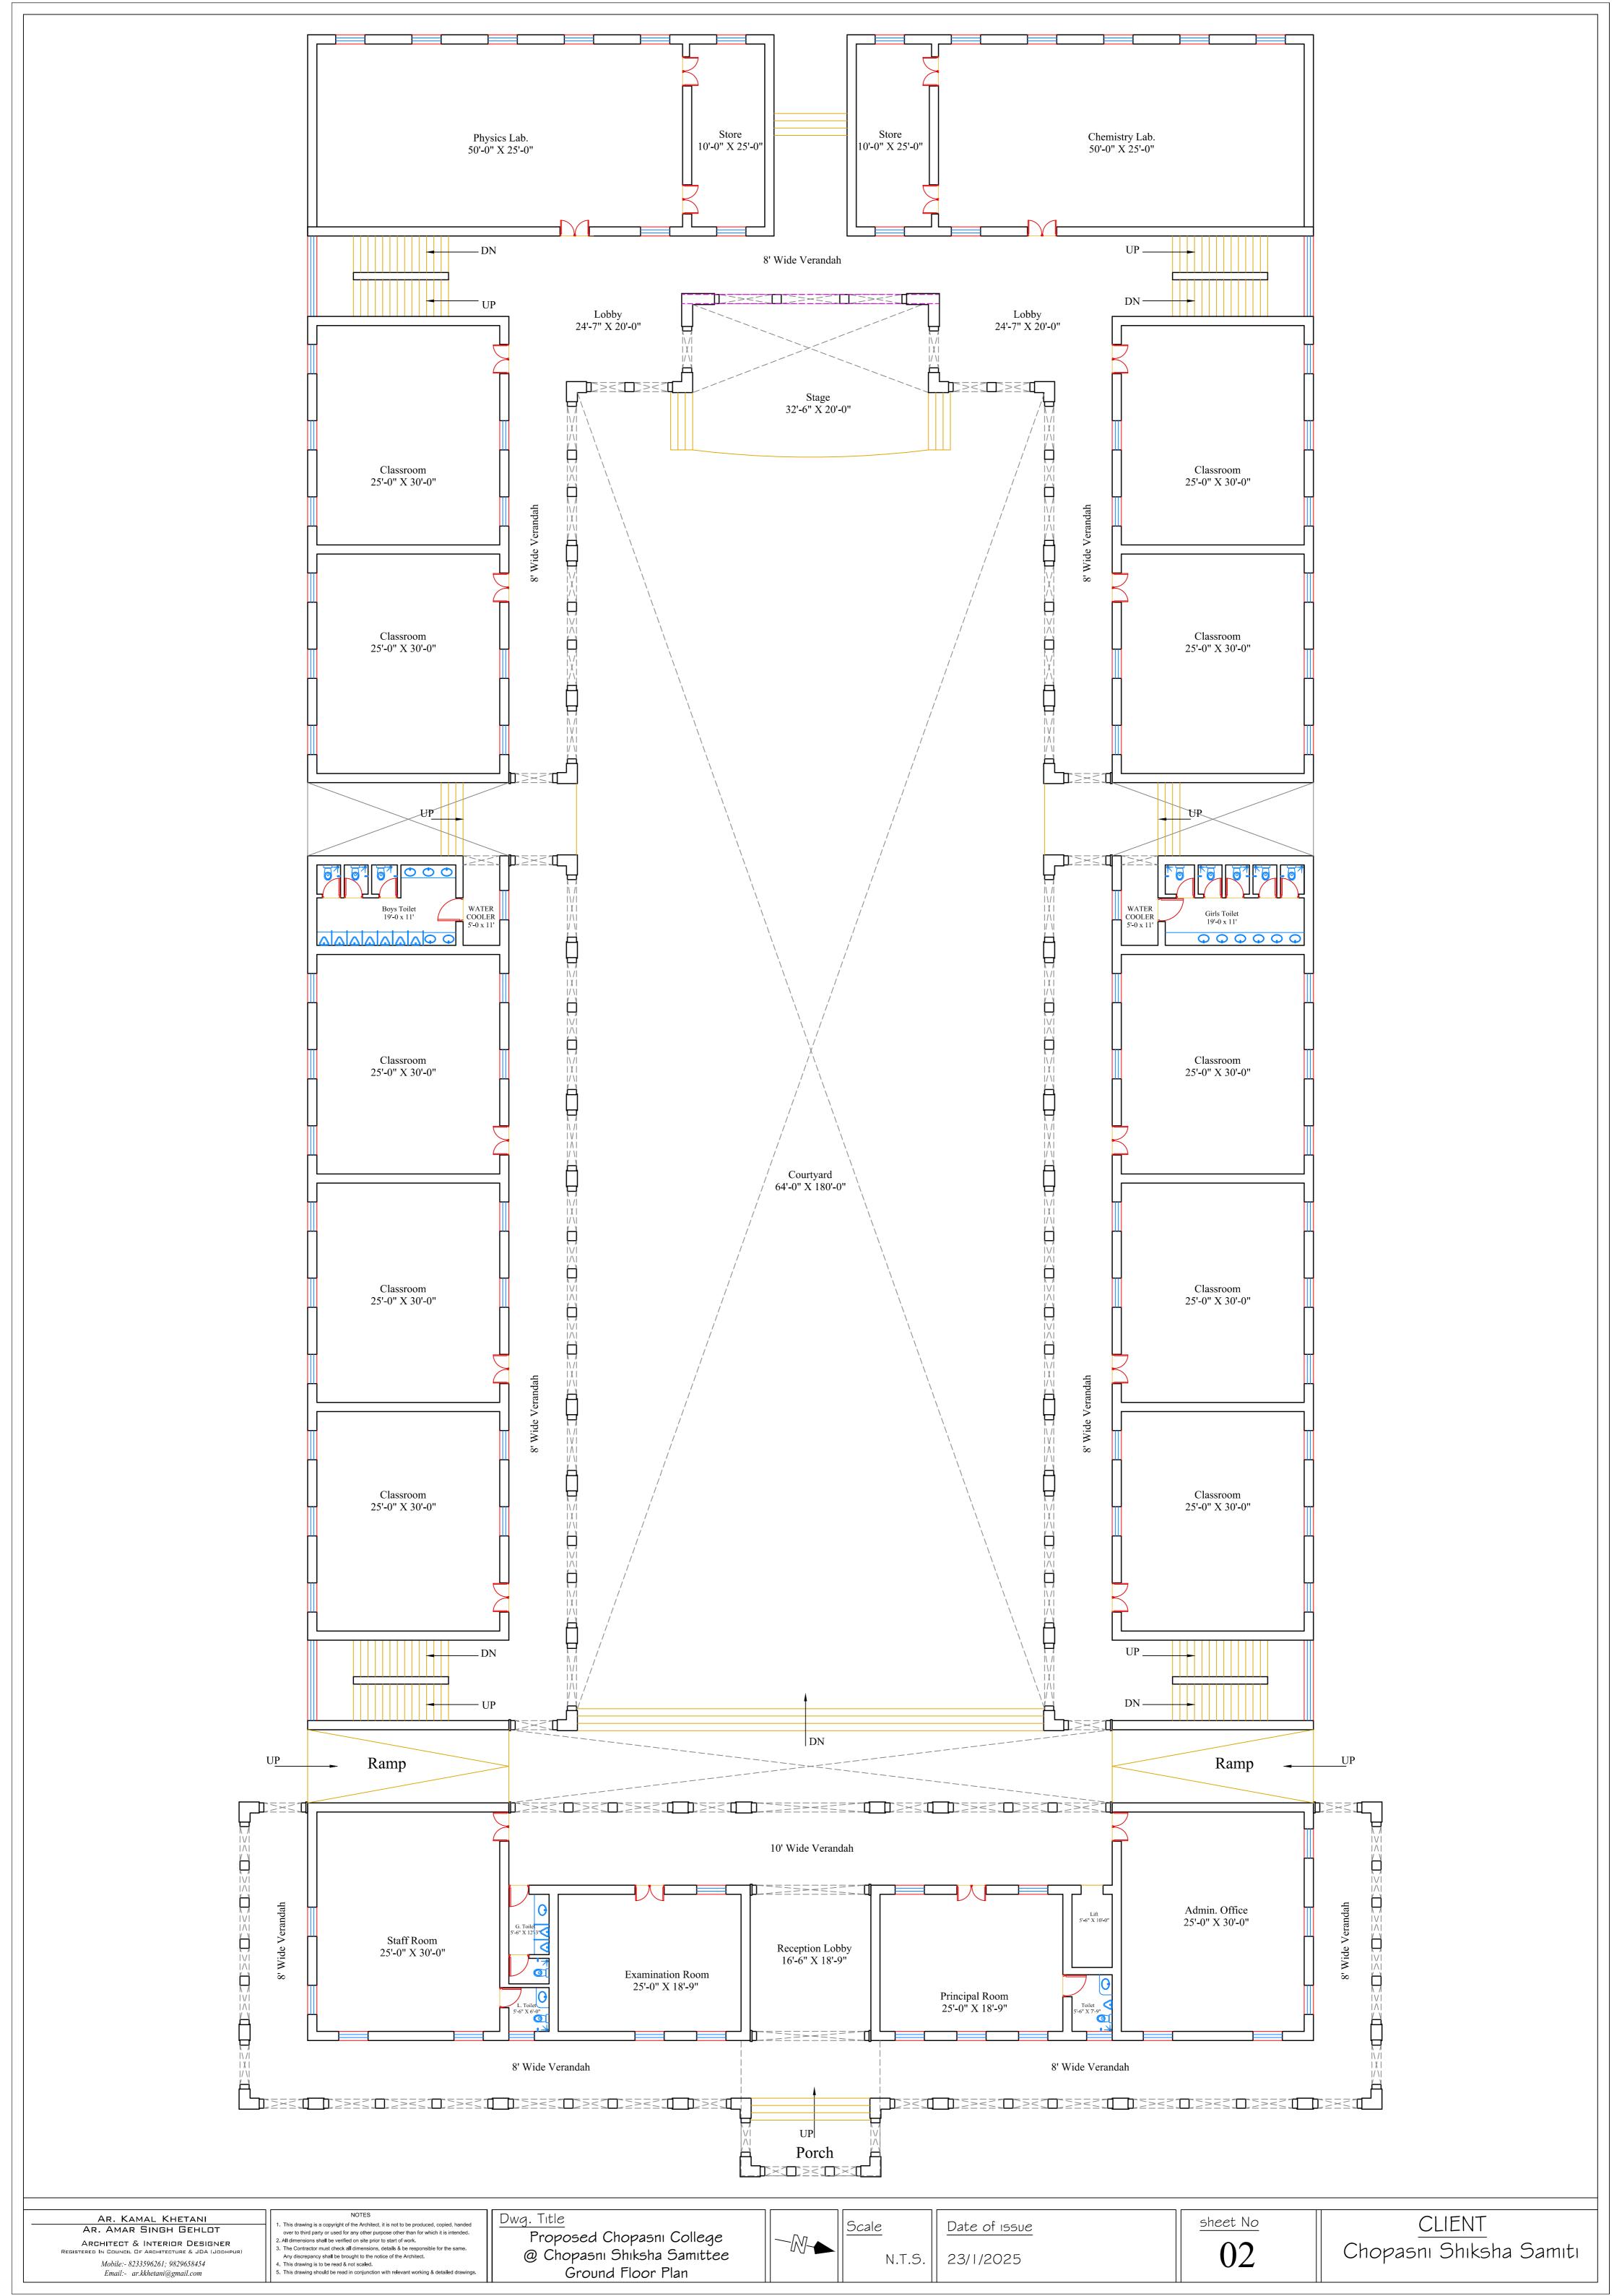

Secretary Chopasni Shiksha Samiti, Chopasni, Jodhpur.

| I<br>LOT<br>SIGNER | NOTES <ol> <li>This drawing is a copyright of the Architect, it is not to be produced, copied, handed over to third party or used for any other purpose other than for which it is intended.</li> <li>All dimensions shall be verified on site prior to start of work.</li> </ol>                                                      | Dwg. Title<br>Proposed Chopasni Colled |
|--------------------|----------------------------------------------------------------------------------------------------------------------------------------------------------------------------------------------------------------------------------------------------------------------------------------------------------------------------------------|----------------------------------------|
| A (Jodhpur)<br>4   | <ol> <li>The Contractor must check all dimensions, details &amp; be responsible for the same.<br/>Any discrepancy shall be brought to the notice of the Architect.</li> <li>This drawing is to be read &amp; not scaled.</li> <li>This drawing should be read in conjunction with relevant working &amp; detailed drawings.</li> </ol> | © Chopasnı Shiksha Samıt<br>Sıte Plan  |

| ge  | Scale  | Date of issue | shee |
|-----|--------|---------------|------|
| tee | N.T.S. | 23 / 1 / 2025 |      |

| Ldt / LAP |
|-----------|
| 57Ø       |
| 49Ø       |
| 46Ø       |
|           |