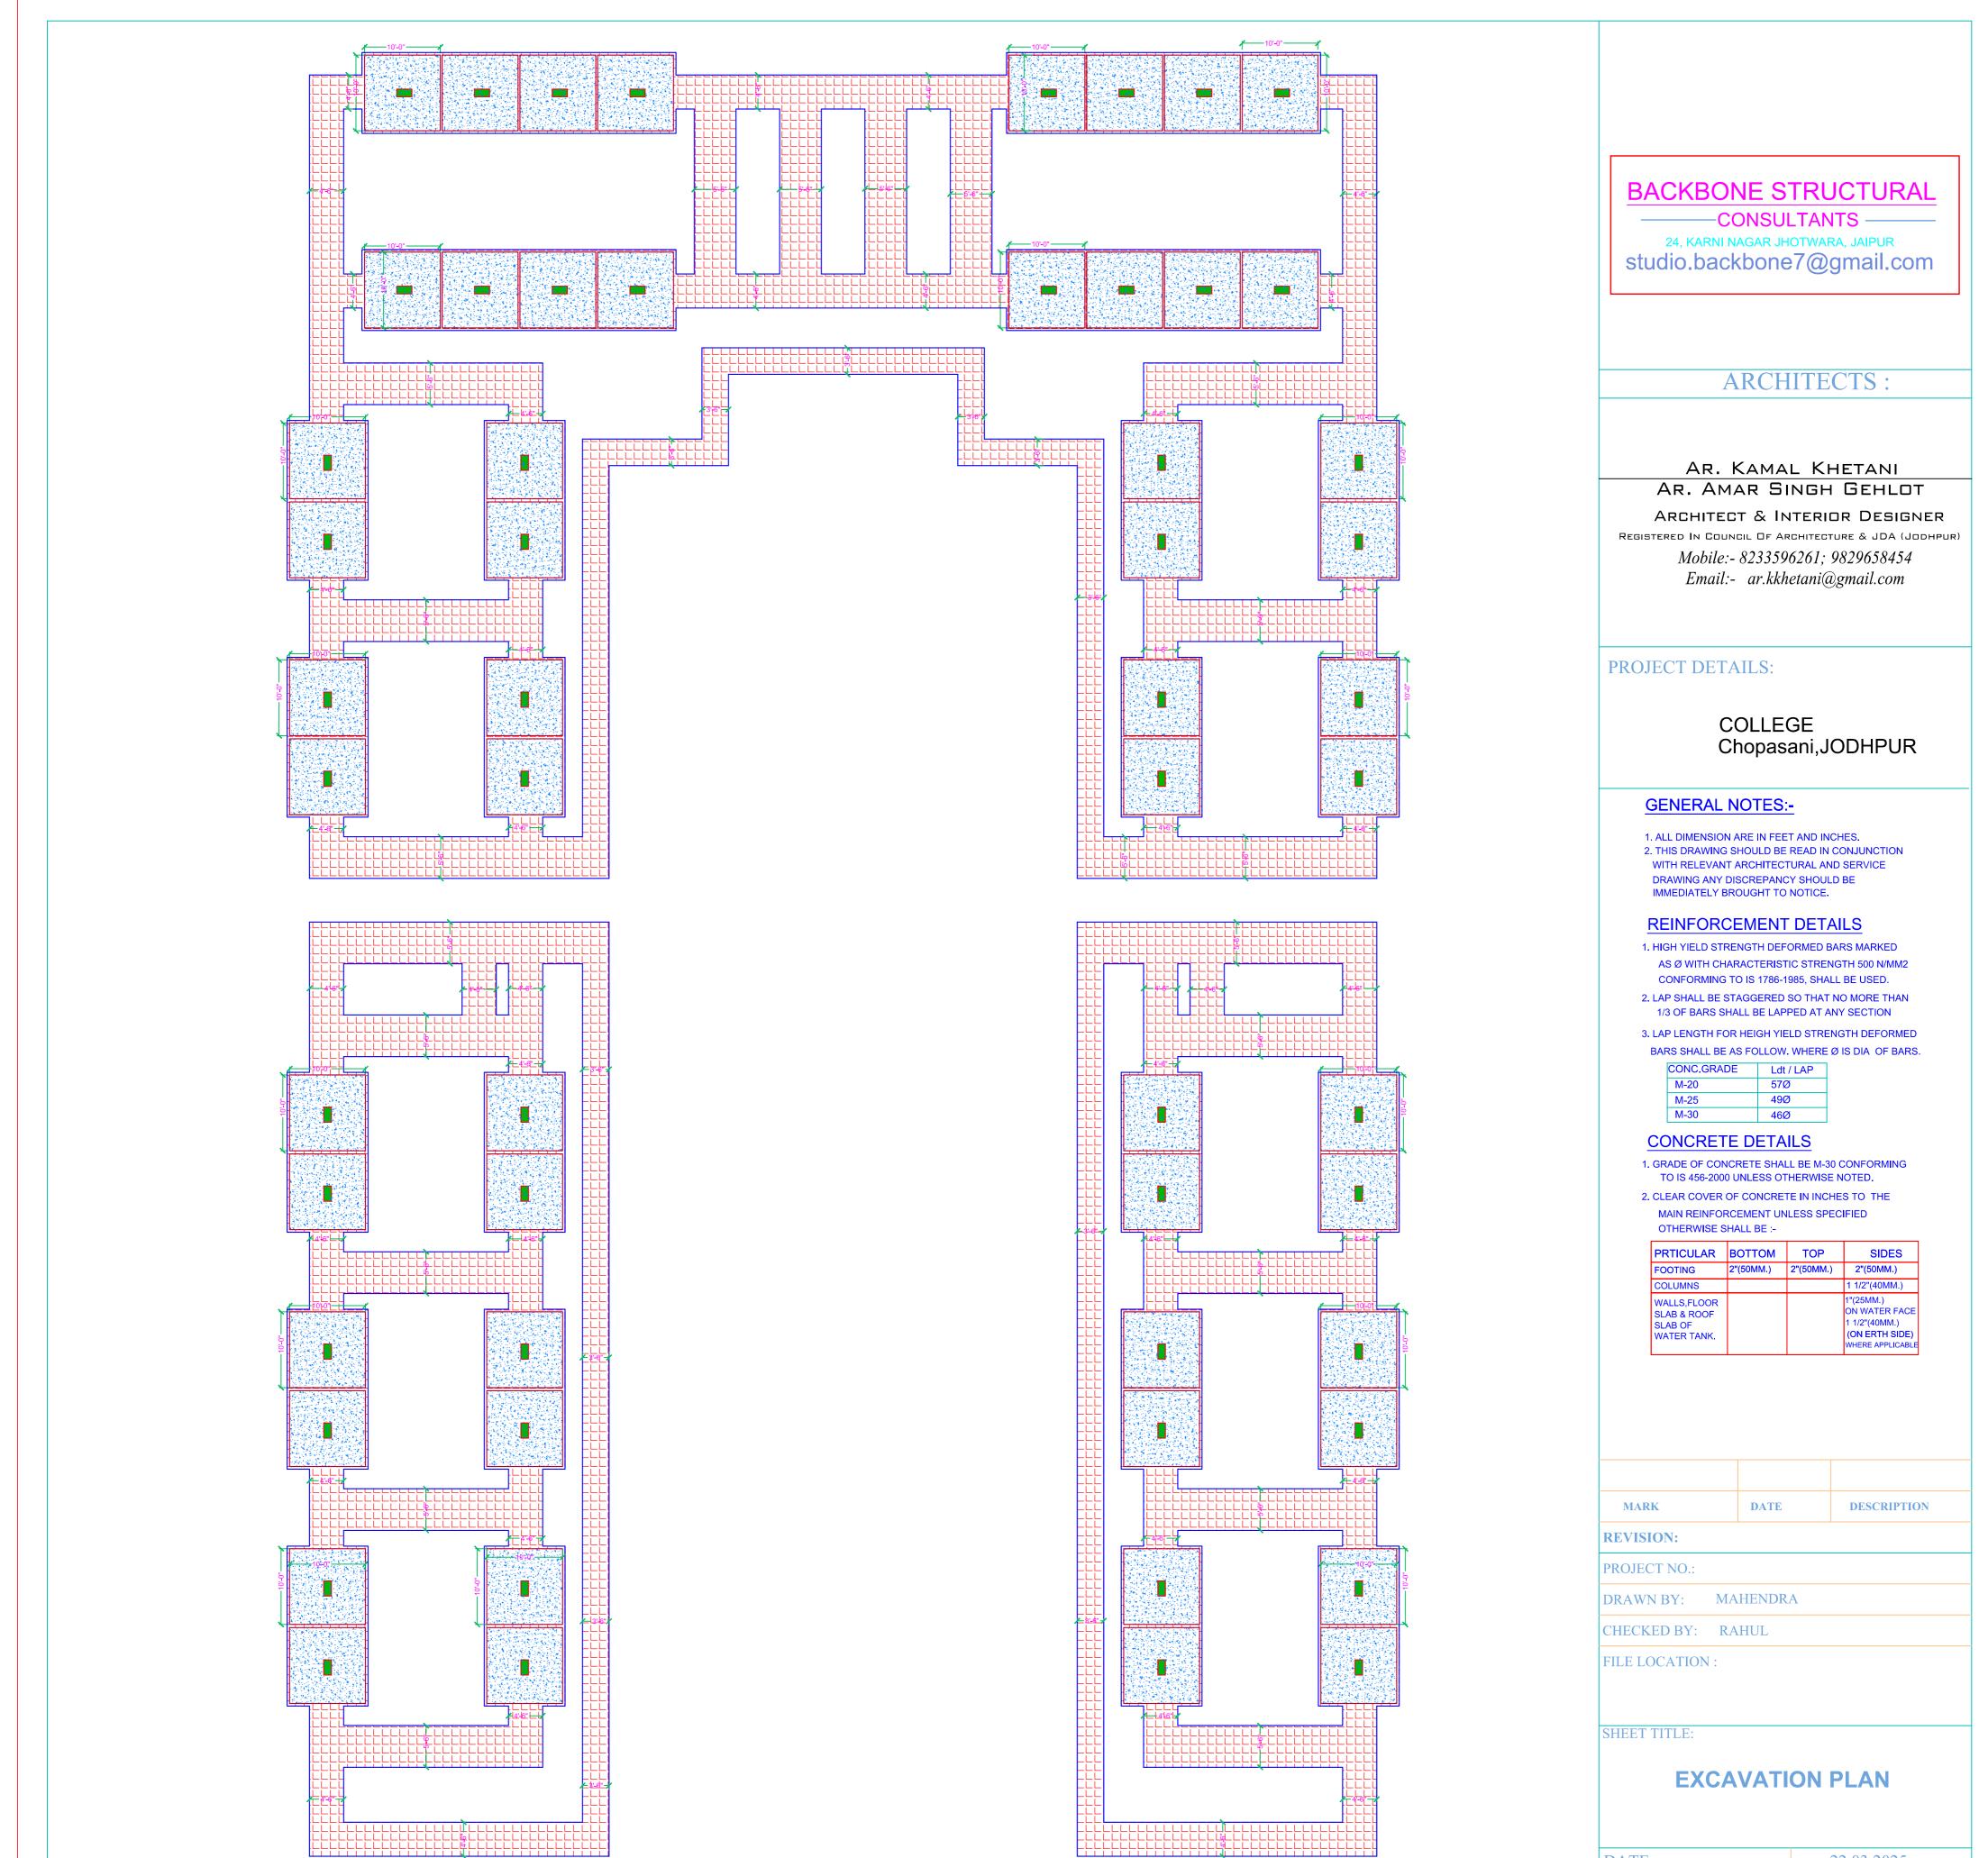

| MARK             | DATE   |    | DESCH    | RIPTION |
|------------------|--------|----|----------|---------|
| <b>REVISION:</b> |        |    |          |         |
| PROJECT NO.:     |        |    |          |         |
| DRAWN BY: MA     | HENDRA | A  |          |         |
| CHECKED BY: RA   | HUL    |    |          |         |
| FILE LOCATION :  |        |    |          |         |
|                  |        |    |          |         |
| SHEET TITLE:     |        |    |          |         |
|                  |        |    |          |         |
| EXCA             | VATI   | ON | PLAN     | l i     |
|                  |        |    |          |         |
| DATE             |        |    | 22.03.20 | )25     |
| DRAWING          | NO.    | S  | -01      | NORTH:  |