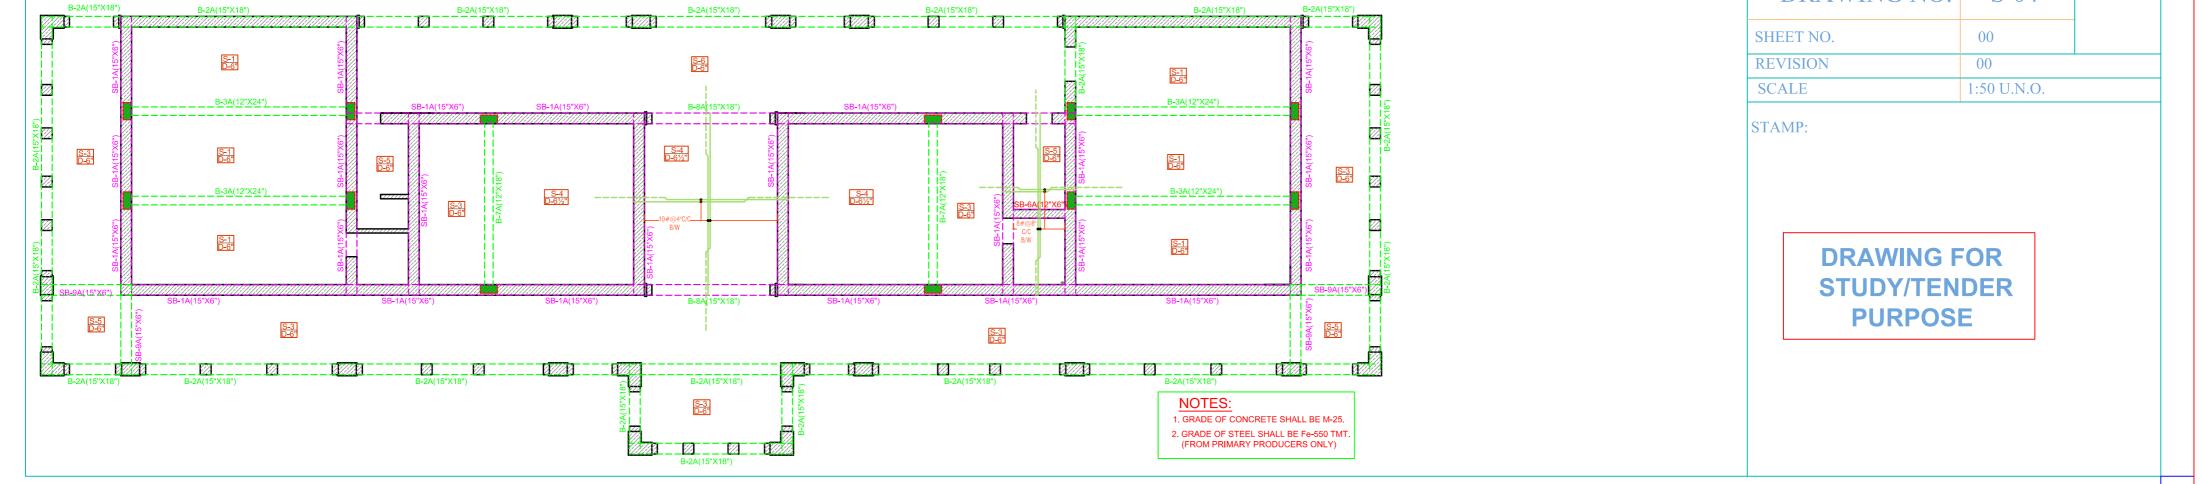

| MARK             | DATE   |    | DESCH    | RIPTION |
|------------------|--------|----|----------|---------|
| <b>REVISION:</b> |        |    |          |         |
| PROJECT NO.:     |        |    |          |         |
| DRAWN BY: MA     | HENDRA | A  |          |         |
| CHECKED BY: RA   | HUL    |    |          |         |
| FILE LOCATION :  |        |    |          |         |
|                  |        |    |          |         |
| SHEET TITLE:     |        |    |          |         |
|                  |        |    |          |         |
| EXCA             | VATI   | ON | PLAN     | l i     |
|                  |        |    |          |         |
| DATE             |        |    | 22.03.20 | )25     |
| DRAWING          | NO.    | S  | -01      | NORTH:  |

|       | PRTICULAR                                            | воттом    | TOP       | SIDE                                                              | S           |
|-------|------------------------------------------------------|-----------|-----------|-------------------------------------------------------------------|-------------|
|       | FOOTING                                              | 2"(50MM.) | 2"(50MM.) | 2"(50MM.                                                          | )           |
|       | COLUMNS                                              |           |           | 1 1/2"(40MN                                                       | 1.)         |
|       | WALLS,FLOOR<br>SLAB & ROOF<br>SLAB OF<br>WATER TANK. |           |           | 1"(25MM.)<br>ON WATER<br>1 1/2"(40MM<br>(ON ERTH S<br>WHERE APPLI | .)<br>SIDE) |
|       |                                                      |           |           |                                                                   |             |
| MAR   | К                                                    | DATE      |           | DESCRI                                                            | PTION       |
| EVISI | ION:                                                 |           |           |                                                                   |             |
| ROJEC | CT NO.:                                              |           |           |                                                                   |             |
| RAWI  | NBY: M                                               | AHENDR    | A         |                                                                   |             |
| HECK  | ED BY: R                                             | AHUL      |           |                                                                   |             |
| LE LO | DCATION :                                            |           |           |                                                                   |             |
| IEET  | TITLE:                                               |           |           |                                                                   |             |
|       | FOOTIN<br>& FO                                       | IG LA     |           |                                                                   | ۸N          |
| ATE   |                                                      |           | ,         | 22.03.202                                                         | 25          |
|       |                                                      |           |           | 22.0J.202                                                         | NORTH:      |
| DI    | RAWIN                                                | G NO.     | S         | -02                                                               | NUKTH:      |
|       |                                                      |           |           |                                                                   |             |