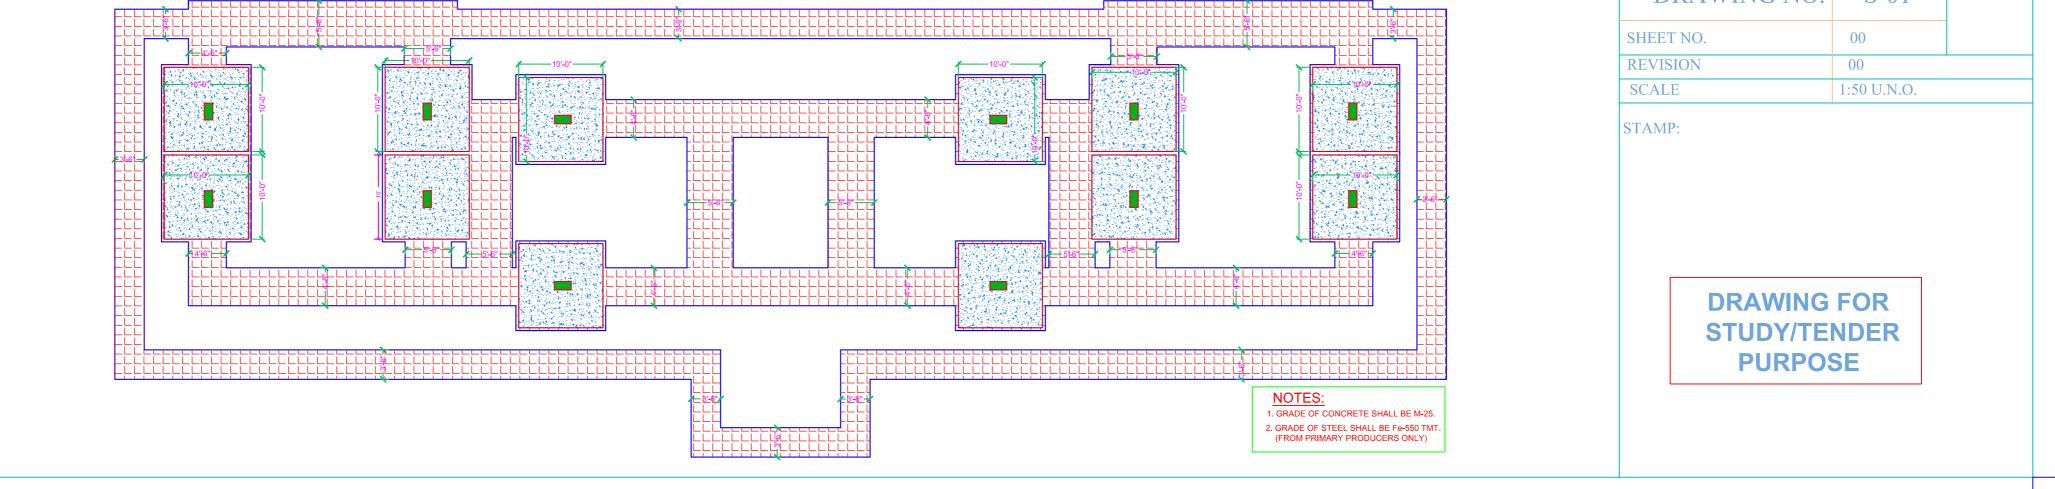

| MARK             | DATE   |    | DESCH    | RIPTION |
|------------------|--------|----|----------|---------|
| <b>REVISION:</b> |        |    |          |         |
| PROJECT NO.:     |        |    |          |         |
| DRAWN BY: MA     | HENDRA | A  |          |         |
| CHECKED BY: RA   | HUL    |    |          |         |
| FILE LOCATION :  |        |    |          |         |
|                  |        |    |          |         |
| SHEET TITLE:     |        |    |          |         |
|                  |        |    |          |         |
| EXCA             | VATI   | ON | PLAN     | l i     |
|                  |        |    |          |         |
| DATE             |        |    | 22.03.20 | )25     |
| DRAWING          | NO.    | S  | -01      | NORTH:  |