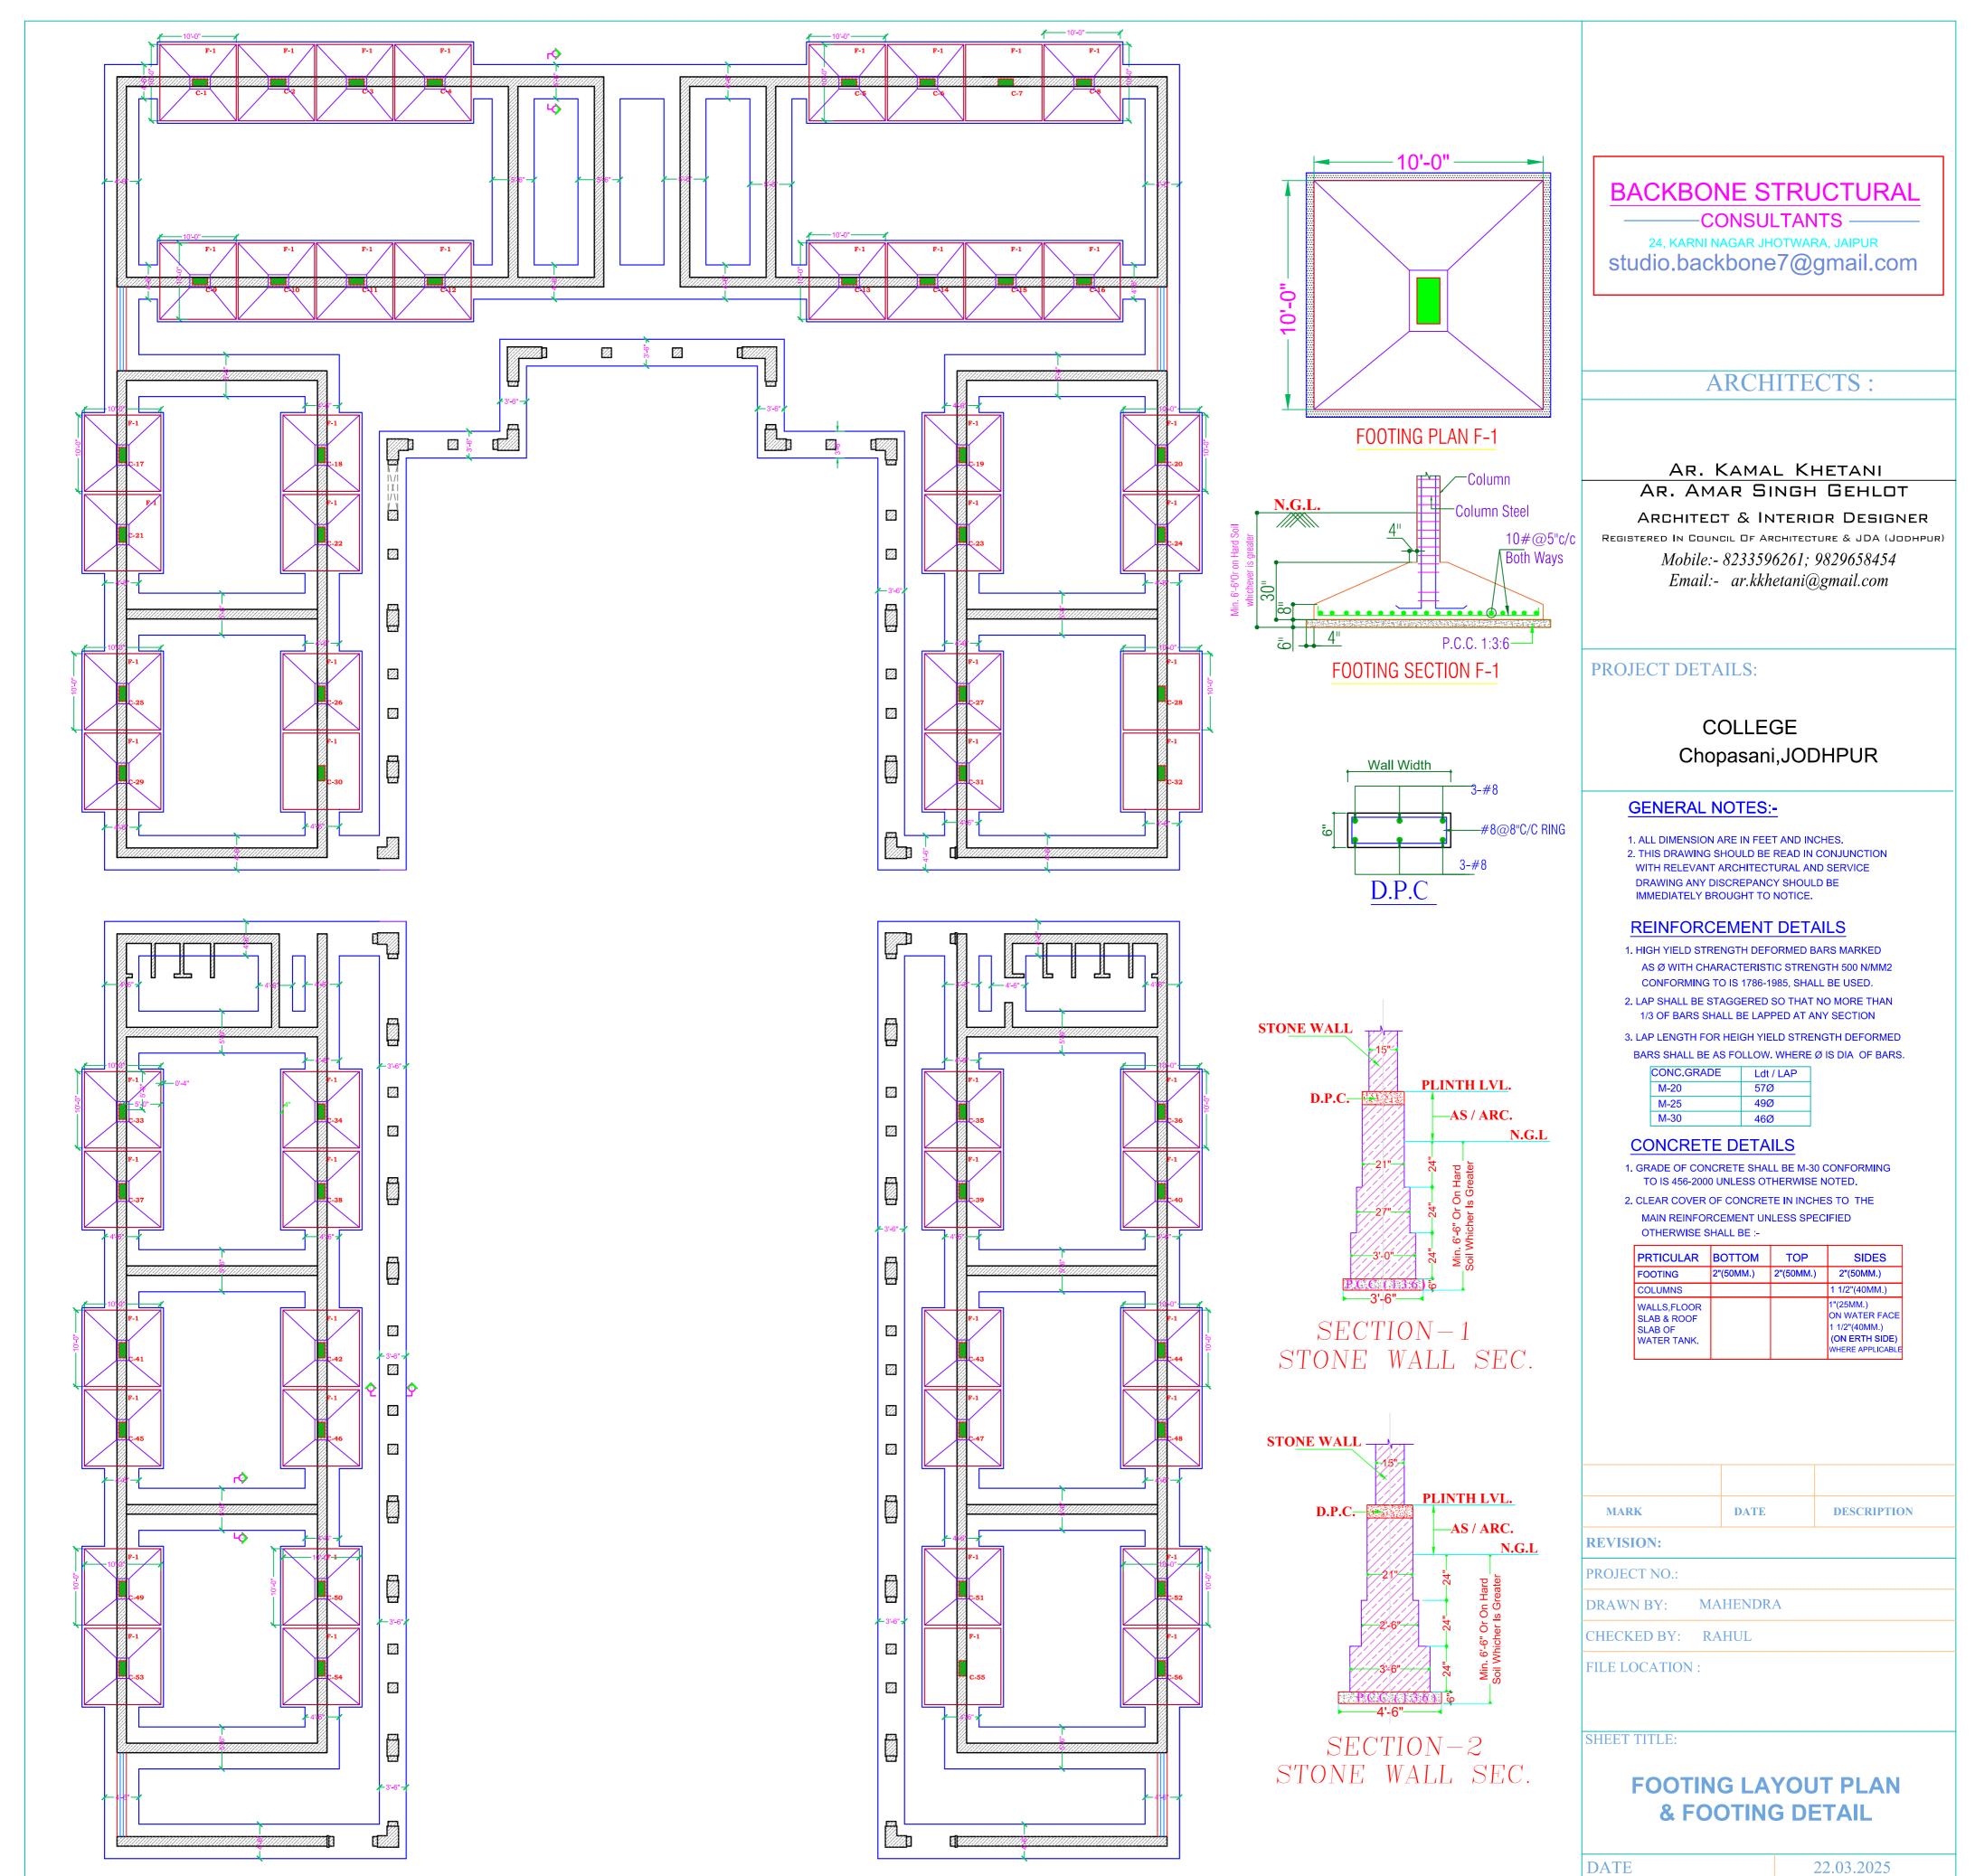

| PRTICULAR                                            | воттом    | TOP       | SIDES                                                                             |
|------------------------------------------------------|-----------|-----------|-----------------------------------------------------------------------------------|
| FOOTING                                              | 2"(50MM.) | 2"(50MM.) | 2"(50MM.)                                                                         |
| COLUMNS                                              |           |           | 1 1/2"(40MM.)                                                                     |
| WALLS,FLOOR<br>SLAB & ROOF<br>SLAB OF<br>WATER TANK. |           |           | 1"(25MM.)<br>ON WATER FACE<br>1 1/2"(40MM.)<br>(ON ERTH SIDE)<br>WHERE APPLICABLE |

| RS SHALL BE AS FO | OLLOW. WHERE | Ø |
|-------------------|--------------|---|
| CONC.GRADE        | Ldt / LAP    |   |
| M-20              | 57Ø          | 1 |
| M-25              | 49Ø          |   |
| M-30              | 46Ø          |   |
|                   |              |   |